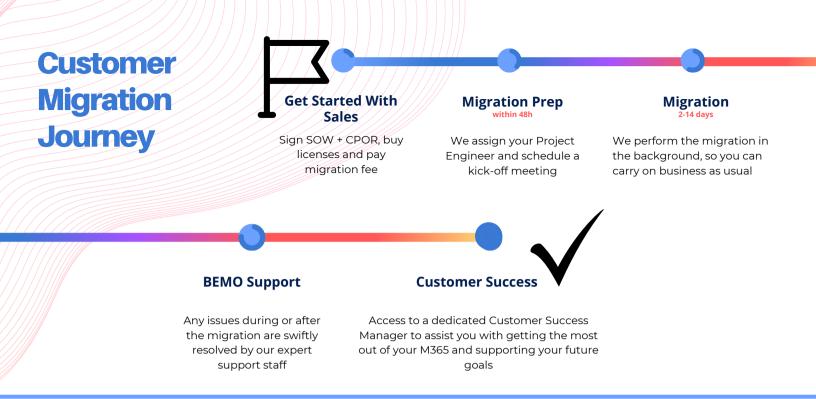

## **Frequently Asked Questions**

How long does a migration take? Migration time will depend on different factors such as: Number of mailboxes to migrate, average size of mailboxes to migrate, total size of data to migrate to SharePoint or OneDrive. You can expect a range from 2 to 14 days depending on the project's size.

**Does BEMO delete our GoDaddy data?** The migration does not move the data, but rather copies it. Original data is not modified. We create a backup prior to migration, just in case.

Will there be any downtime during the email migration? Average downtime is1 hour, but depending on your DNS provider it could take up to 8 hours. But we make the cut-over phase around 5-6PM, so that your people aren't affected by this. NOTE: During this 'downtime', if someone were to email you, it will show up on the other side, so no data is lost. You simply can't access the email yet.

What happens if a problem comes up? If anything isn't working perfectly, then we will meet with your people one-on-one. You won't be charged anything, this is included in what you are paying us.

Is the licensing of the migration tool included in the BEMO Migration cost? Yes, you will not be charged separately.