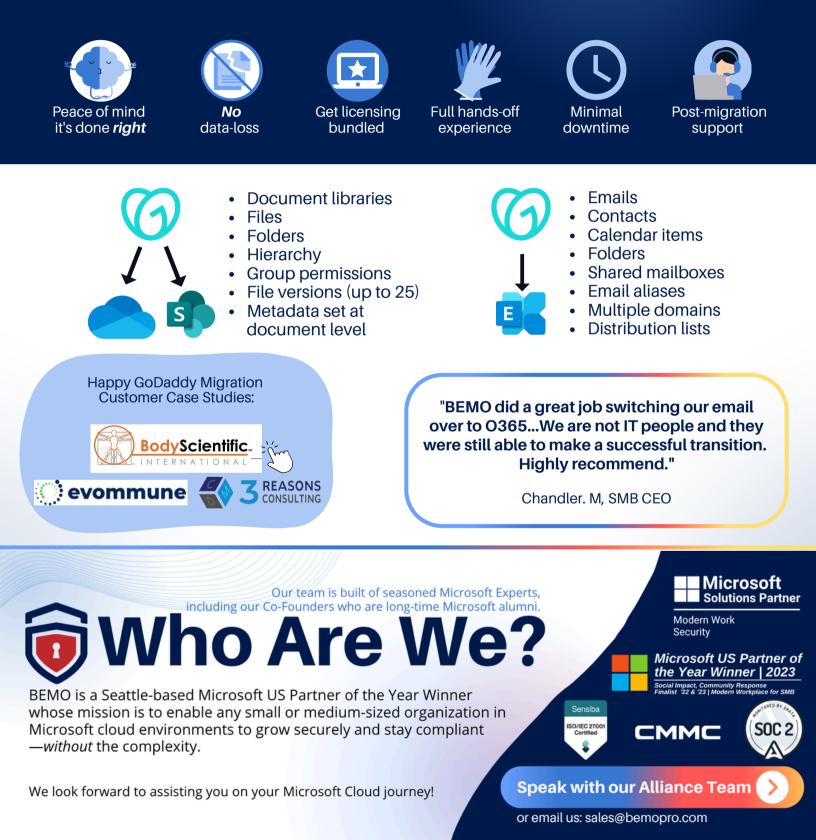

## Why Should You Do Your Migration With BEMO?

Are permissions migrated as part of the file migration? Permissions assigned to internal users will be migrated as long as all the users keep the same username in the destination. External permissions might need to be reassigned to generate new links to the files.

**Does BEMO delete our GoDaddy data?** The migration does not move the data, but rather copies it. Original data is not modified. We create a backup prior to migration, just in case.

Will there be any downtime during the email migration? Average downtime is1 hour, but depending on your DNS provider it could take up to 8 hours. But we make the cut-over phase around 5-6PM, so that your people aren't affected by this. NOTE: During this 'downtime', if someone were to email you, it will show up on the other side, so no data is lost. You simply can't access the email yet.

What happens if a problem comes up? If anything isn't working perfectly, then we will meet with your people one-on-one. You won't be charged anything, this is included in what you are paying us.

Is the licensing of the migration tool included in the BEMO Migration cost? Yes, you will not be charged separately.